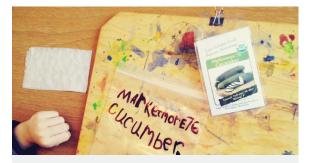

## TINYPEASANT.COM

Fold the towel over, and again.

Label the bag with seed type.

Store - warm + dark for 3 days.

Check for germination. Record.

Moldy seed? Toss + new towel.

Store - warm + dark for 3 days.

Check for germination. Record.