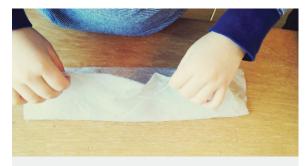

## TINYPEASANT.COM

Fold the towel over, and again.

Label the bag with seed type.

Store - warm + dark for 3 days.

Check for germination. Record.

Moldy seed? Toss + new towel.

Store - warm + dark for 3 days.

Check for germination. Record.