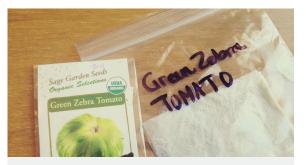

## Tiny Peasant Germination Experiment

Dip paper towel in tray of water.

Place and count seeds.

## TINYPEASANT.COM

Fold the towel over, and again.

Label the bag with seed type.

Store - warm + dark for 3 days.

Check for germination. Record.

Moldy seed? Toss + new towel.

Store - warm + dark for 3 days.

Check for germination. Record.