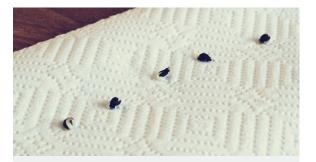

## TINYPEASANT.COM

Fold the towel over, and again.

Label the bag with seed type.

Store - warm + dark for 3 days.

Check for germination. Record.

Moldy seed? Toss + new towel.

Store - warm + dark for 3 days.

Check for germination. Record.