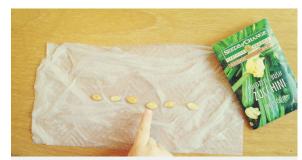

## Tiny Peasant Germination Experiment

Dip paper towel in tray of water.

Place and count seeds.