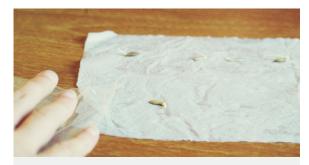

## Tiny Peasant Germination Experiment

Dip paper towel in tray of water.

Place and count seeds.

## TINYPEASANT.COM

Fold the towel over, and again.

Label the bag with seed type.

Store - warm + dark for 3 days.

Check for germination. Record.

Moldy seed? Toss + new towel.

Store - warm + dark for 3 days.

Check for germination. Record.